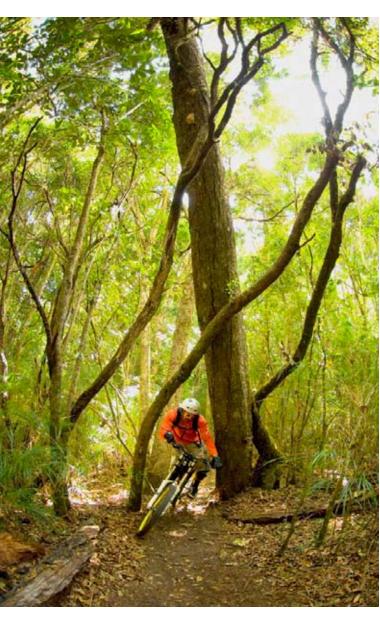

SLIDESHOW

Left to right: Bringing together trained experts—seasoned pilots, experienced navigators and knowledgeable guides—WCFG seamlessly orches-Helicopters, takes us 6,000 feet above Whistler Valley to Rainbow Mountain. Our übershuttle dangles its precious bundle of cargo from beneath trates the ultimate mountain biking adventure. Right: Feeding our big-air addiction, a "heli" (or rather, "hell-yeah") airlift, courtesy of Blackcomb the fuselage like a baited fishing line, the perfect lure for riders hungering for DH singletrack.