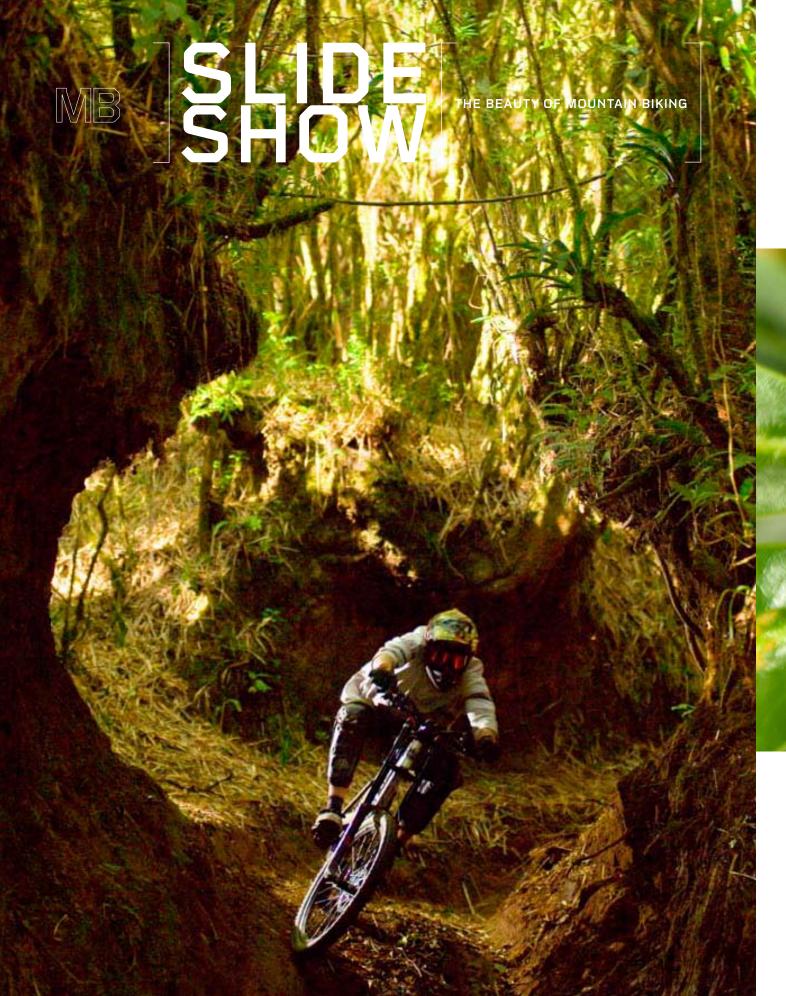

SLIDESHOW

Left to right: Bringing together trained experts—seasoned pilots, experienced navigators and knowledgeable guides—WCFG seamlessly orches-Helicopters, takes us 6,000 feet above Whistler Valley to Rainbow Mountain. Our übershuttle dangles its precious bundle of cargo from beneath trates the ultimate mountain biking adventure. Right: Feeding our big-air addiction, a "heli" (or rather, "hell-yeah") airlift, courtesy of Blackcomb the fuselage like a baited fishing line, the perfect lure for riders hungering for DH singletrack.