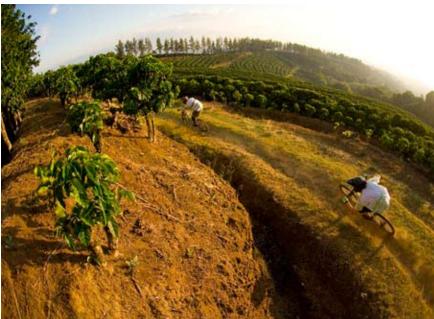

Left to right: Bringing together trained experts—seasoned pilots, experienced navigators and knowledgeable guides—WCFG seamlessly orchestrates the ultimate mountain biking adventure. Right: Feeding our big-air addiction, a "heli" (or rather, "hell-yeah") airlift, courtesy of

SLIDESHOW

Left to right: Bringing together trained experts—seasoned pilots, experienced navigators and knowledgeable guides—WCFG seamlessly orches-Helicopters, takes us 6,000 feet above Whistler Valley to Rainbow Mountain. Our übershuttle dangles its precious bundle of cargo from beneath trates the ultimate mountain biking adventure. Right: Feeding our big-air addiction, a "heli" (or rather, "hell-yeah") airlift, courtesy of Blackcomb the fuselage like a baited fishing line, the perfect lure for riders hungering for DH singletrack.